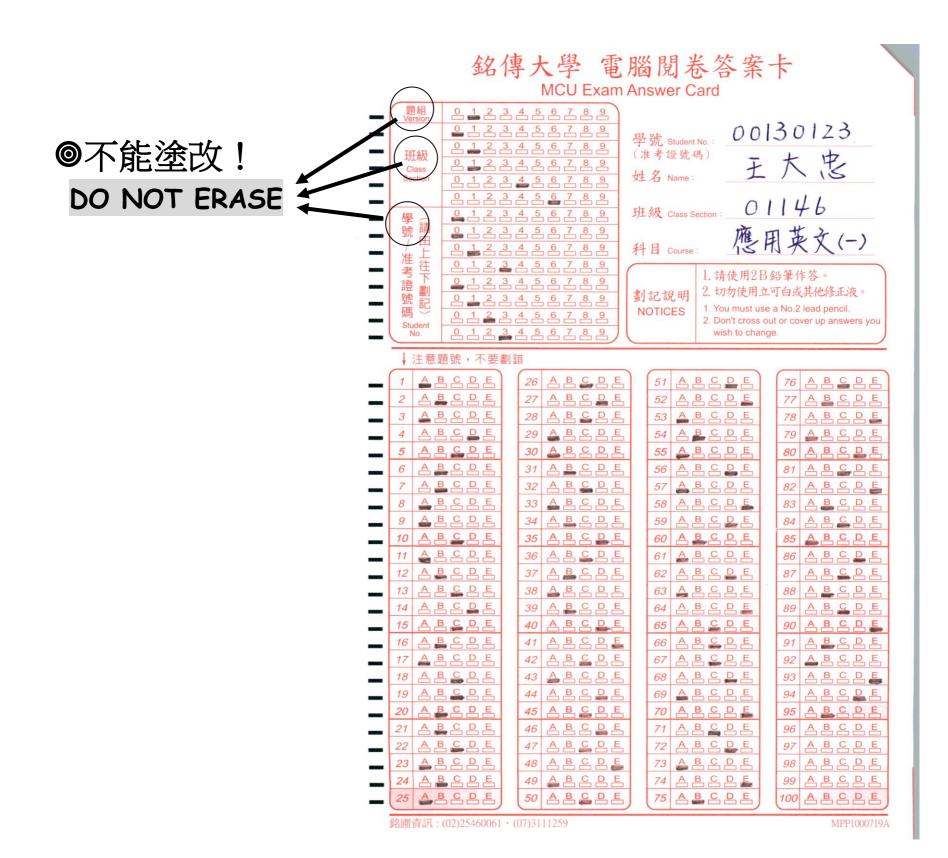

## 電腦劃卡注意事項

## Notice on writing the answer cards for PE Tests.

- 一、 請同學使用 HB 或 2B 鉛筆,畫線要粗黑、清晰,不可出格。
  Please fill in the box in the answering card as dark as possible (2B or HB pencil only); however, it cannot go outside of the box.
- 二、 正式考試時,請同學務必聽前段的中文解說,按照指示進行考試。
  Please listen to the instructions in Chinese and do as the speaker says.
- 三、 答案卡前三欄(題組、班級代號及學號)有錯者,一律扣減該科成績 10 分,如有劃錯,不要塗改,請向監考老師換取備卡,另行填劃。此外,答案欄部分請同學不要塗改,若因塗改而導致電腦閱卷有誤差,一切後果自行負責。 If you make any mistakes in the first three columns of the answer card (version, class no., student no.), 10 pts will be deducted from your grade. If you do make mistakes on these three columns, please do not erase them; ask for a new card from the proctor. Also, DO NOT use an eraser. If the computer cannot read the answer, you will be responsible for it.
- 四、 謝謝同學的合作,祝考試順利。
  Thanks for your attention and cooperation. Good luck with your test!!