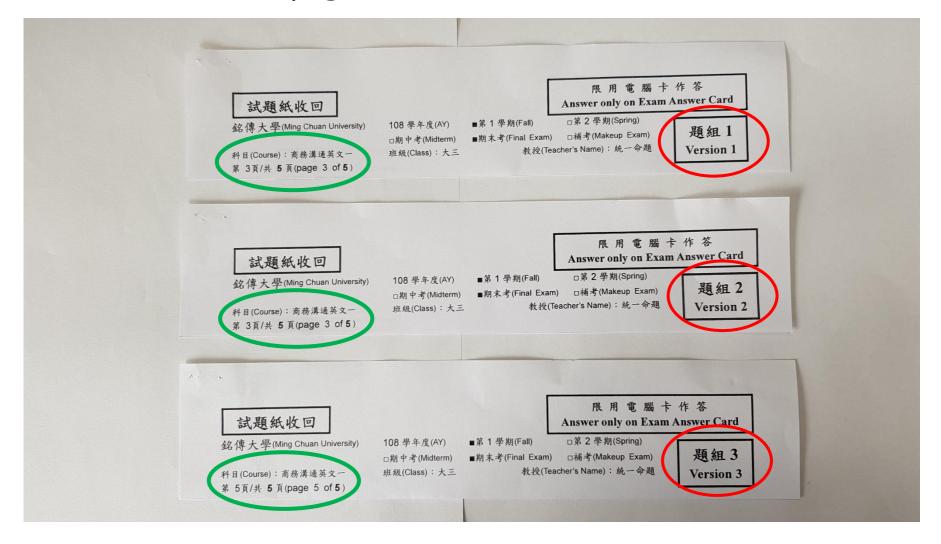

期中考/期末考:試題卷之頁數及題組標示:

## Midterm/Final exams Total number of pages and version

同學在拿到試題卷時,務必確認試卷的頁數有無缺少,並請依照個人試卷上的題組,詳實填劃在電腦答案卡上。考試時,如有任何問題,請當下立即向監考老師反映。

Students should verify whether they are given ALL pages of the exam question paper and mark the version number on the computer card accordingly. Should students have any questions, please notify the proctor immediately.